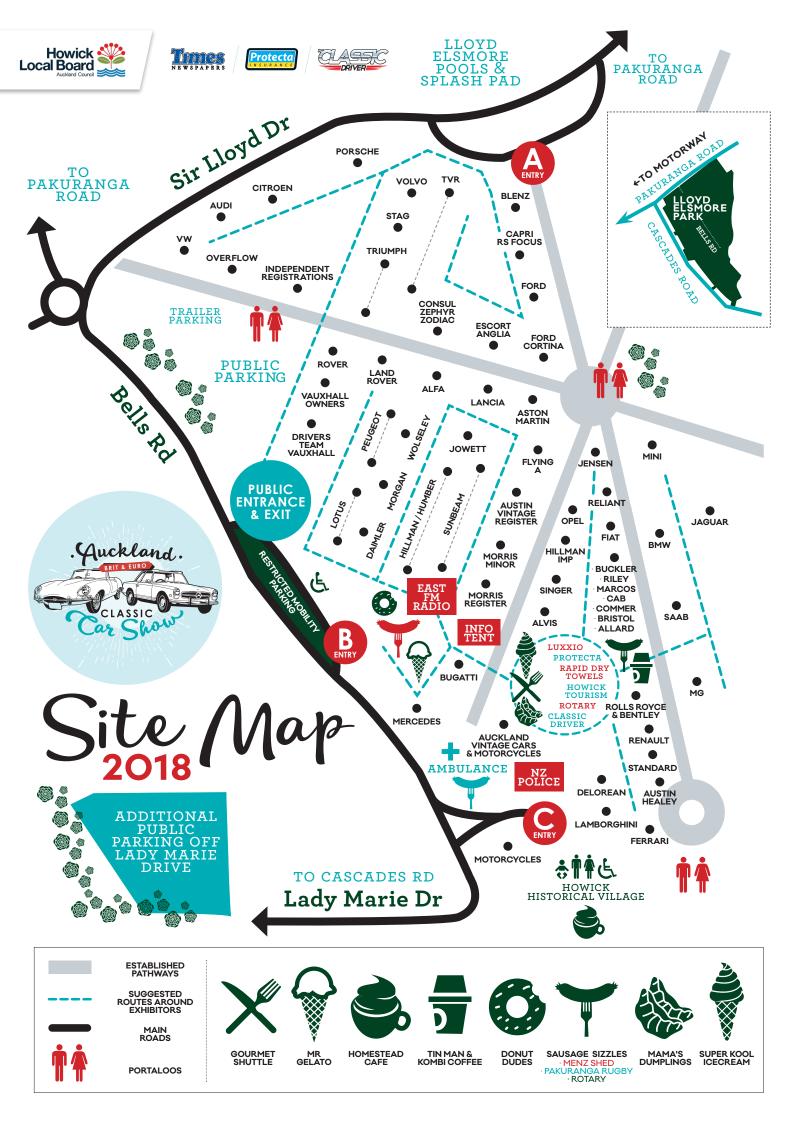

| QUESTIONS                                                                          | ANSWERS |
|------------------------------------------------------------------------------------|---------|
| 1. Porsche branded one of their cars a Cayman. What is a Cayman?                   |         |
| 2. Citroen is famous for introducing and developing what unique suspension system? |         |
| 3. How many and what type of Asian bird features on the white Morris Minor Saloon? |         |
| 4. How many MGB cars were factory V8s?                                             |         |
| 5. How old is the oldest car in the Alvis display?                                 |         |
| 6. In what year did Mercedes and Benz unite?                                       |         |
| 7. In what country were DeLorean cars made?                                        |         |
| 8. What type of Ford car was used in the Harry Potter movies?                      |         |
| 9. What type of wheels do Austin Healeys have?                                     |         |
| 10. What country is Volvo from?                                                    |         |
| 11. Where does the brand TVR get its name from?                                    |         |
| 12. Who was the most famous real life owner of a Reliant Scimitar?                 |         |
| 13. Where, town and country were the Hillman Imps built?                           |         |
| 14. In what city in the UK were Vauxhall built?                                    |         |
| 15. What year were Morgan cars first manufactured?                                 |         |

| 15. What year were Morgan cars first manufactured? |          |
|----------------------------------------------------|----------|
| NAME & PHONE NUMBER:                               | ADDRESS: |
|                                                    |          |